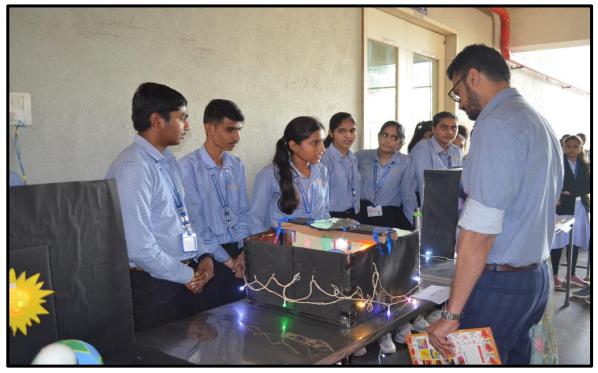

## **Guru Pournima Celebration**

**PPT Presentation** 

State Level Event

Shree Mahavir Education Society's Mahavir Polytechnic Nashik

SHREE MAHAVIR EDUCATION SOCIETY'S Mahavir Polytechnic (0530), Nashik Department Of Electrical Engineering